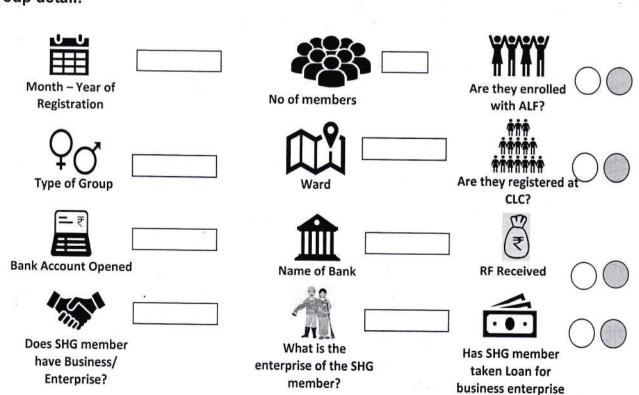

## Annexure-B: Group Profile

## Name of the MSG

Registration number

## Group detail:

| Month – Year of Registration               | No of members                             | Are they enrolled with ALF?                                  |
|--------------------------------------------|-------------------------------------------|--------------------------------------------------------------|
| Type of Group                              | Ward                                      | 情情情<br>情情情情<br>Are they registered at<br>CLC?                |
| Bank Account Opened                        | Name of Bank                              | RF Received                                                  |
| Does SHG member have Business/ Enterprise? | What is the enterprise of the SHG member? | Has SHG member taken Loan for business enterprise under SEP? |
| Have they signed any MOU/contract          | Have they received Skill Training?        |                                                              |